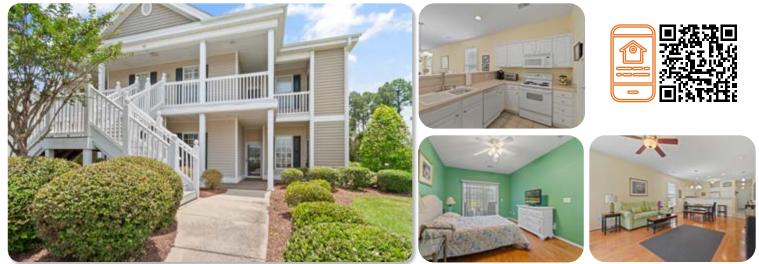

### CONDO | 932 GREAT EGRET CIRCLE SW UNIT 2 | SANDPIPER BAY

#### CONTACT: DARREN BOULEY • CELL: 910.431.7692 • EMAIL: DARREN@SILVERCOASTNC.COM

Price: \$289,000 Approx. Sq Ft: 1,335 Beds: 3 Baths: 2 View: Pond & Golf Introducing an amazing 1st floor, 3 bedroom, 2 bath condominium nestled within the tranquil Sandpiper Bay community in picturesque Sunset Beach, NC. This well-maintained condo offers the perfect blend of comfort, serenity, and scenic beauty, and the best part? It comes furnished, making it a turnkey dream. Located on a peaceful cul-de-sac, this charming residence boasts stunning views that will leave you breathless. Step out onto your back door and take in the serene vistas of the golf course pond and fairway that stretch as far as the eye can see. Whether you're an avid golfer or simply appreciate the beauty of lush greens and tranquil waters, this view is sure to enchant you. Inside, you'll find a meticulously maintained living space designed for both relaxation and functionality. The open-concept living and dining area is bathed in natural light and further enhanced by the gleaming wood floors.

Learn more at www.SandpiperBayRealEstate.com