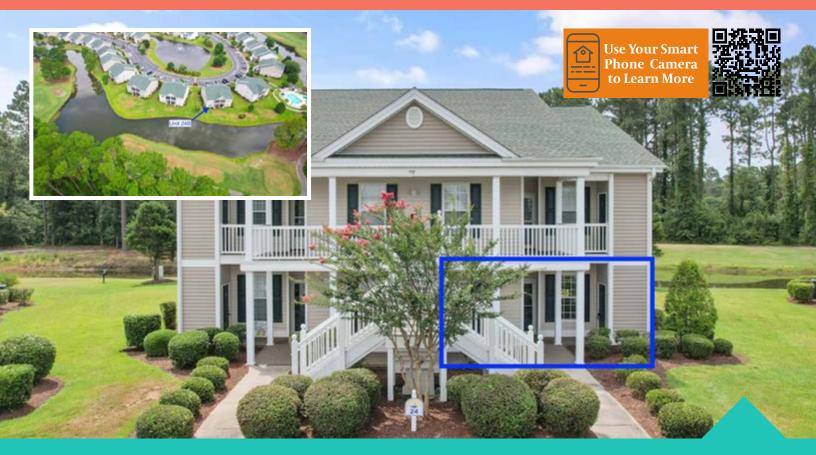

#### HOME | 1077 EDENTON DR NW | BRUNSWICK PLANTATION

#### CONTACT: COLLEEN TEIFER • CELL: 609.868.2393 • EMAIL: CAROLINACOLLEEN@GMAIL.COM

Price: \$635,000 3 Beds | 2 Baths Year Built: 2018 Approx. Sq Ft: 2,308 Welcome to this custom home in the amenity-rich community of Brunswick Plantation! These thoughtful sellers were extremely intentional with the manner in which they customized this home. All architectural detail within the home reflects the true Craftsman style. As you enter the home, the widened foyer and entryway provide a view straight through the home to reveal the stunning pond and golf views. The large kitchen, open to the living room, dining area and Carolina room, provides a generous and comfortable space in which to entertain, or simply enjoy your own home. This kitchen is a dream in which to prepare and enjoy meals. With upgraded, solid maple cabinets, several storage drawers and roll-outs in cabinets, all cookware and utensils are easily accessible.

#### Learn more at www.CarolinaColleen.com