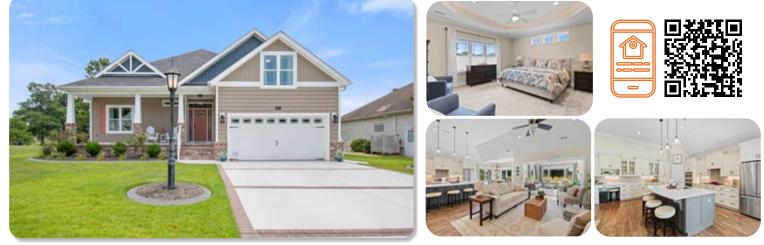

#### HOME | 6996 ASCENSION DRIVE SW | SUNSET RIDGE

#### CONTACT: DARREN BOULEY • CELL: 910.431.7692 • EMAIL: DARREN@SILVERCOASTNC.COM

Price: \$460,000 3 Beds | 2 Baths Year Built: 2017 Approx. Sq Ft: 2,111 Situated in the popular neighborhood of Sunset Ridge, just minutes from the white sandy beaches of Sunset Beach. Also close to Ocean Isle Beach and everything this island offers! Conveniently located close to grocery stores, and restaurants! This three bedroom, 2 bathroom home boasts a large, brightly lit sunroom, oversized gourmet kitchen with ample space, beautiful wood cabinetry, wood floors, and moulding throughout! Enjoy the screened porch in the peaceful backyard (lawn maintained by the HOA!), and nice custom touches throughout, such as built-in bookshelves in the living room, and entry doorway and master bedroom doorways widened to 36".

#### Learn more at www.SunsetRidgencHomes.com