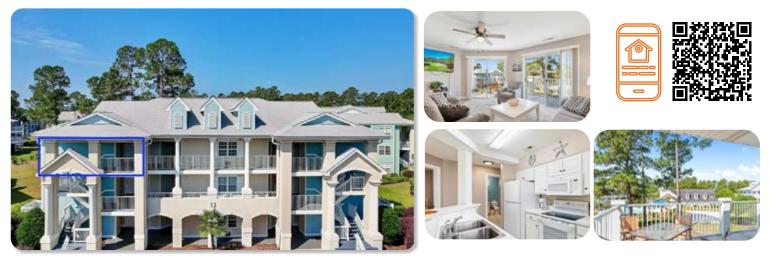

### CONDO | 932 GREAT EGRET CIRCLE SW UNIT 2 | SANDPIPER BAY

#### CONTACT: DARREN BOULEY • CELL: 910.431.7692 • EMAIL: DARREN@SILVERCOASTNC.COM

Price: \$289,000 Approx. Sq Ft: 1,335 Beds: 3 Baths: 2 View: Pond & Golf Introducing an amazing 1st floor, 3 bedroom, 2 bath condominium nestled within the tranquil Sandpiper Bay community in picturesque Sunset Beach, NC. This well-maintained condo offers the perfect blend of comfort, serenity, and scenic beauty, and the best part? It comes furnished, making it a turnkey dream. Located on a peaceful cul-de-sac, this charming residence boasts stunning views that will leave you breathless. Step out onto your back door and take in the serene vistas of the golf course pond and fairway that stretch as far as the eye can see. Whether you're an avid golfer or simply appreciate the beauty of lush greens and tranquil waters, this view is sure to enchant you. Inside, you'll find a meticulously maintained living space designed for both relaxation and functionality. The open-concept living and dining area is bathed in natural light and further enhanced by the gleaming wood floors.

Learn more at www.SandpiperBayRealEstate.com