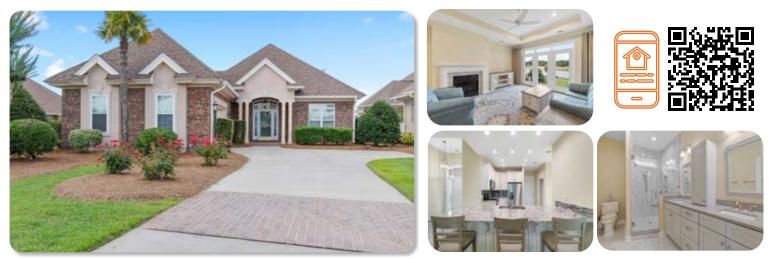

#### HOME | 6959 ROSEBURY CT SW | OCEAN RIDGE PLANTATION

#### CONTACT: DARREN BOULEY • CELL: 910.431.7692 • EMAIL: DARREN@SILVERCOASTNC.COM

Price: \$525,000 Bedrooms: 2 Baths: 2 Approx Sq.Ft: 1,724 Lot Size: .205 Setting: Pond View & Golf Course This low-maintenance brick and stucco exterior home offers stunning views of the award-winning Lion's Paw Golf Course. With nearly 1,800 heated square feet, this 2-bedroom, 2-bathroom home features comfortably sized rooms and a massive walk-in closet, all within an open floor plan design. The newly remodeled kitchen, with light cabinetry, granite countertops, and stainless steel appliances, creates a bright and sophisticated space. The remodeled primary bath is tastefully appointed with a harmonious color palette, beautiful tile floors, a stylish shower, coordinated cabinetry, and a quartz countertop. Enjoy peace of mind knowing the roof, majority of windows, and HVAC were all replaced in 2021. Additional updates include new carpeting in 2022, a remodeled primary closet in 2020, a remodeled primary bath in 2024, a remodeled kitchen and new appliances in 2021, fresh interior paint in 2022, a new garage door in 2021, and new exterior lighting in 2024.

#### Learn More at www.OceanRidgePlantationHomes.com