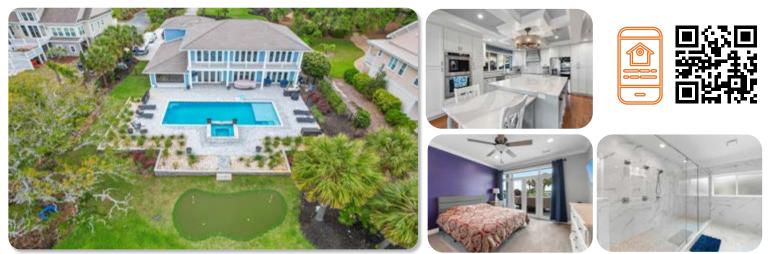

#### HOME | 1077 EDENTON DR NW | BRUNSWICK PLANTATION

#### CONTACT: COLLEEN TEIFER • CELL: 609.868.2393 • EMAIL: CAROLINACOLLEEN@GMAIL.COM

Price: \$635,000 3 Beds | 2 Baths Year Built: 2018 Approx. Sq Ft: 2,308 Welcome to this custom home in the amenity-rich community of Brunswick Plantation! These thoughtful sellers were extremely intentional with the manner in which they customized this home. All architectural detail within the home reflects the true Craftsman style. As you enter the home, the widened foyer and entryway provide a view straight through the home to reveal the stunning pond and golf views. The large kitchen, open to the living room, dining area and Carolina room, provides a generous and comfortable space in which to entertain, or simply enjoy your own home. This kitchen is a dream in which to prepare and enjoy meals. With upgraded, solid maple cabinets, several storage drawers and roll-outs in cabinets, all cookware and utensils are easily accessible.

#### Learn more at www.CarolinaColleen.com