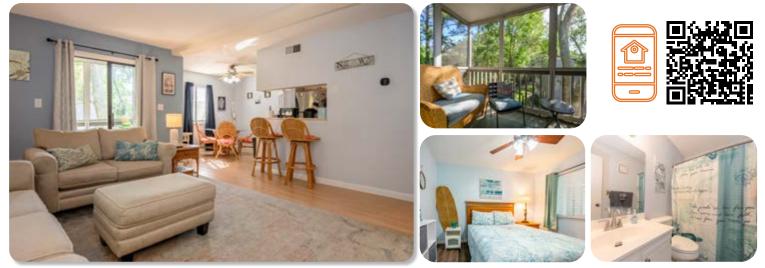

### CONDO | 932 GREAT EGRET CIRCLE SW UNIT 2 | SANDPIPER BAY

#### CONTACT: DARREN BOULEY • CELL: 910.431.7692 • EMAIL: DARREN@SILVERCOASTNC.COM

Price: \$289,000 Approx. Sq Ft: 1,335 Beds: 3 Baths: 2 View: Pond & Golf Introducing an amazing 1st floor, 3 bedroom, 2 bath condominium nestled within the tranquil Sandpiper Bay community in picturesque Sunset Beach, NC. This well-maintained condo offers the perfect blend of comfort, serenity, and scenic beauty, and the best part? It comes furnished, making it a turnkey dream. Located on a peaceful cul-de-sac, this charming residence boasts stunning views that will leave you breathless. Step out onto your back door and take in the serene vistas of the golf course pond and fairway that stretch as far as the eye can see. Whether you're an avid golfer or simply appreciate the beauty of lush greens and tranquil waters, this view is sure to enchant you. Inside, you'll find a meticulously maintained living space designed for both relaxation and functionality. The open-concept living and dining area is bathed in natural light and further enhanced by the gleaming wood floors.

Learn more at www.SandpiperBayRealEstate.com