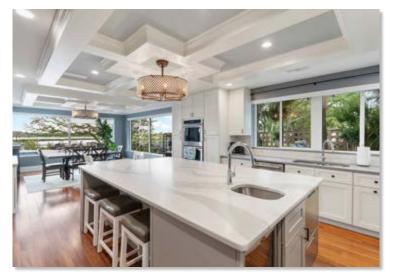

#### HOME | 1077 EDENTON DR NW | BRUNSWICK PLANTATION

#### CONTACT: COLLEEN TEIFER • CELL: 609.868.2393 • EMAIL: CAROLINACOLLEEN@GMAIL.COM

Price: \$635,000 3 Beds | 2 Baths Year Built: 2018 Approx. Sq Ft: 2,308 Welcome to this custom home in the amenity-rich community of Brunswick Plantation! These thoughtful sellers were extremely intentional with the manner in which they customized this home. All architectural detail within the home reflects the true Craftsman style. As you enter the home, the widened foyer and entryway provide a view straight through the home to reveal the stunning pond and golf views. The large kitchen, open to the living room, dining area and Carolina room, provides a generous and comfortable space in which to entertain, or simply enjoy your own home. This kitchen is a dream in which to prepare and enjoy meals. With upgraded, solid maple cabinets, several storage drawers and roll-outs in cabinets, all cookware and utensils are easily accessible.

#### Learn more at www.CarolinaColleen.com