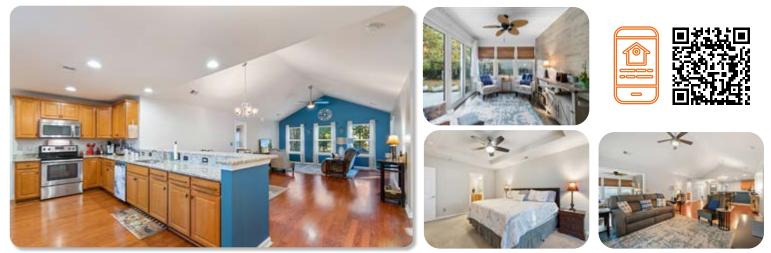

#### HOME | 1077 EDENTON DR NW | BRUNSWICK PLANTATION

#### CONTACT: COLLEEN TEIFER • CELL: 609.868.2393 • EMAIL: CAROLINACOLLEEN@GMAIL.COM

Price: \$635,000 3 Beds | 2 Baths Year Built: 2018 Approx. Sq Ft: 2,308 Welcome to this custom home in the amenity-rich community of Brunswick Plantation! These thoughtful sellers were extremely intentional with the manner in which they customized this home. All architectural detail within the home reflects the true Craftsman style. As you enter the home, the widened foyer and entryway provide a view straight through the home to reveal the stunning pond and golf views. The large kitchen, open to the living room, dining area and Carolina room, provides a generous and comfortable space in which to entertain, or simply enjoy your own home. This kitchen is a dream in which to prepare and enjoy meals. With upgraded, solid maple cabinets, several storage drawers and roll-outs in cabinets, all cookware and utensils are easily accessible.

#### Learn more at www.CarolinaColleen.com