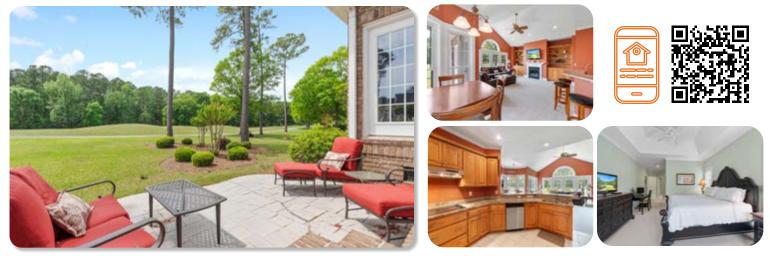

#### HOME | 1077 EDENTON DR NW | BRUNSWICK PLANTATION

#### CONTACT: COLLEEN TEIFER • CELL: 609.868.2393 • EMAIL: CAROLINACOLLEEN@GMAIL.COM

Price: \$635,000 3 Beds | 2 Baths Year Built: 2018 Approx. Sq Ft: 2,308 Welcome to this custom home in the amenity-rich community of Brunswick Plantation! These thoughtful sellers were extremely intentional with the manner in which they customized this home. All architectural detail within the home reflects the true Craftsman style. As you enter the home, the widened foyer and entryway provide a view straight through the home to reveal the stunning pond and golf views. The large kitchen, open to the living room, dining area and Carolina room, provides a generous and comfortable space in which to entertain, or simply enjoy your own home. This kitchen is a dream in which to prepare and enjoy meals. With upgraded, solid maple cabinets, several storage drawers and roll-outs in cabinets, all cookware and utensils are easily accessible.

#### Learn more at www.CarolinaColleen.com