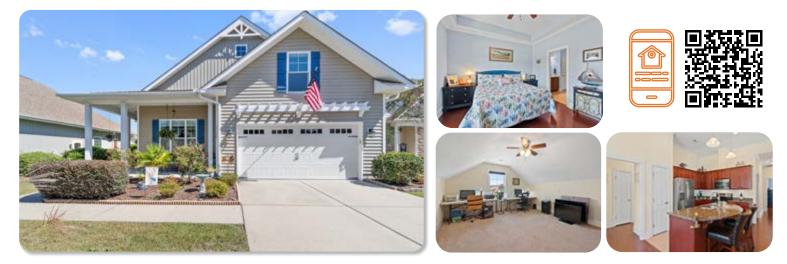

### CONDO | 932 GREAT EGRET CIRCLE SW UNIT 2 | SANDPIPER BAY

#### CONTACT: DARREN BOULEY • CELL: 910.431.7692 • EMAIL: DARREN@SILVERCOASTNC.COM

Price: \$289,000 Approx. Sq Ft: 1,335 Beds: 3 Baths: 2 View: Pond & Golf Introducing an amazing 1st floor, 3 bedroom, 2 bath condominium nestled within the tranquil Sandpiper Bay community in picturesque Sunset Beach, NC. This well-maintained condo offers the perfect blend of comfort, serenity, and scenic beauty, and the best part? It comes furnished, making it a turnkey dream. Located on a peaceful cul-de-sac, this charming residence boasts stunning views that will leave you breathless. Step out onto your back door and take in the serene vistas of the golf course pond and fairway that stretch as far as the eye can see. Whether you're an avid golfer or simply appreciate the beauty of lush greens and tranquil waters, this view is sure to enchant you. Inside, you'll find a meticulously maintained living space designed for both relaxation and functionality. The open-concept living and dining area is bathed in natural light and further enhanced by the gleaming wood floors.

Learn more at www.SandpiperBayRealEstate.com